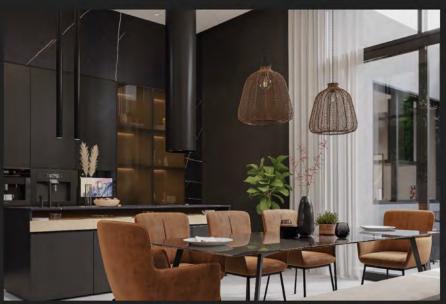

### View

تأسست شركة فيو المتحدة للتطوير العقاري في عام 2011 لتكون مساهماً فاعلاً في التطوير العمراني في السعودية، والشركة تعتمد في نشاطها على خبرات عالية وتكنولوجيا حديثة في جميع مراحل التطوير والتنفيذ للوصول إلى أفضل التصاميم المعمارية والإنشائية لتقديم مجمعات سكنية ومراكز تجارية متكاملة بما يرضي عملائنا الكرام ويزيد من ثقتهم بنا وطبقاً لأحدث المواصفات الفنية.

#### يعد نموذج تون أحد نماذج فيو وهو المشروع التابع لشركة فيو المتحدة للتطوير العقاري

يحاكي نموذج تون طابع التصميم الأحدث حيث صُمم بطريقة مبتكرة كلياً، مبني على أُسس استغلال المساحات الصغيرة باحترافيه وعملية، كما تكمن جماليته بتفاوت الارتفاعات فيه بشكل متناغم تبرز بها تميزه وتفرده.







المساحة: 209م - 288م بلون داخلي رمادي





- دورات میاه
- كورت يارد
  - مسبح
- مطبخ داخلي وخارجي





## صاللة طعام





# مطبخ داخلي





مطبخ خارجي





## دورة مياه



• ثلاث دورات میاه







### دورة المياه الرئيسية















• غرفة خادمة

• غرفة غسيل

• دورة مياه



#### صاللة









###