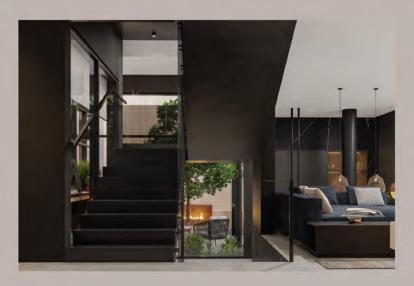

### View

تأسست شركة فيو المتحدة للتطوير العقاري في عام 2011 لتكون مساهماً فاعلاً في التطوير العمراني في السعودية، والشركة تعتمد في نشاطها على خبرات عالية وتكنولوجيا حديثة في جميع مراحل التطوير والتنفيذ للوصول إلى أفضل التصاميم المعمارية والإنشائية لتقديم مجمعات سكنية ومراكز تجارية متكاملة بما يرضي عملائنا الكرام ويزيد من ثقتهم بنا وطبقاً لأحدث المواصفات الفنية.

#### يعد نموذج تون أحد نماذج فيو وهو المشروع التابع لشركة فيو المتحدة للتطوير العقاري

يحاكي نموذج تون طابع التصميم الأحدث حيث صُمم بطريقة مبتكرة كلياً، مبني على أُسس استغلال المساحات الصغيرة باحترافيه وعملية، كما تكمن جماليته بتفاوت الارتفاعات فيه بشكل متناغم تبرز بها تميزه وتفرده.







المساحة: 209م - 288م بلون داخلي رمادي





- دورات میاه
- كورت يارد
  - مسبح
- مطبخ داخلي وخارجي





## صاللة طعام





# مطبخ داخلي





مطبخ خارجي





## دورة مياه



• ثلاث دورات میاه







### دورة المياه الرئيسية















• غرفة خادمة

• غرفة غسيل

• دورة مياه



#### صاللة









###