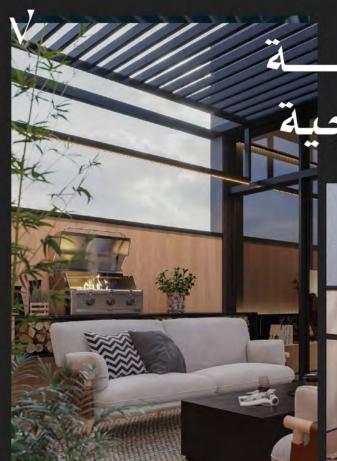

#### يعد نموذج تون أحد نماذج فيو وهو المشروع التابع لشركة فيو المتحدة للتطوير العقاري

يحاكي نموذج تون طابع التصميم الأحدث حيث صُمم بطريقة مبتكرة كلياً، مبني على أُسس استغلال المساحات الصغيرة باحترافيه وعملية، كما تكمن جماليته بتفاوت الارتفاعات فيه بشكل متناغم تبرز بها تميزه وتفرده.

المساحة: 209م - 288م بلون داخلي رمادي

- دورات میاه
- كورت يارد
  - مسبح
- مطبخ داخلي وخارجي