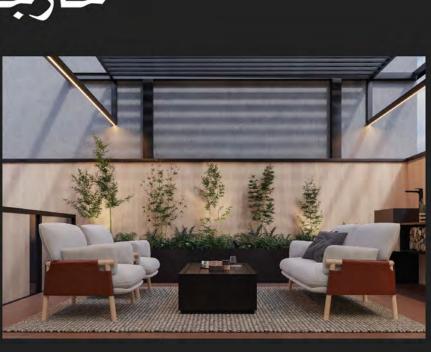

#### يعد نموذج تون أحد نماذج فيو وهو المشروع التابع لشركة فيو المتحدة للتطوير العقاري

يحاكي نموذج تون طابع التصميم الأحدث حيث صُمم بطريقة مبتكرة كلياً، مبني على أُسس استغلال المساحات الصغيرة باحترافيه وعملية، كما تكمن جماليته بتفاوت الارتفاعات فيه بشكل متناغم تبرز بها تميزه وتفرده.

المساحة: 209م - 288م بلون داخلي رمادي

- دورات میاه
- كورت يارد
  - مسبح
- مطبخ داخلي وخارجي