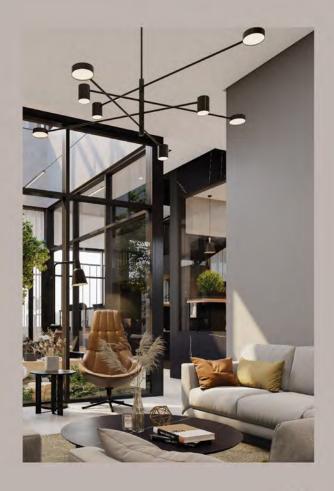

### View

تأسست شركة فيو المتحدة للتطوير العقاري في عام 2011 لتكون مساهماً فاعلاً في التطوير العمراني في السعودية، والشركة تعتمد في نشاطها على خبرات عالية وتكنولوجيا حديثة في جميع مراحل التطوير والتنفيذ للوصول إلى أفضل التصاميم المعمارية والإنشائية لتقديم مجمعات سكنية ومراكز تجارية متكاملة بما يرضي عملائنا الكرام ويزيد من ثقتهم بنا وطبقاً لأحدث المواصفات الفنية.

#### يعد نموذج تون أحد نماذج فيو وهو المشروع التابع لشركة فيو المتحدة للتطوير العقاري

يحاكي نموذج تون طابع التصميم الأحدث حيث صُمم بطريقة مبتكرة كلياً، مبني على أُسس استغلال المساحات الصغيرة باحترافيه وعملية، كما تكمن جماليته بتفاوت الارتفاعات فيه بشكل متناغم تبرز بها تميزه وتفرده.







المساحة: 209م - 288م بلون داخلي رمادي





- دورات میاه
- كورت يارد
  - مسبح
- مطبخ داخلي وخارجي





## صاللة طعام





# مطبخ داخلي





مطبخ خارجي





## دورة مياه



• ثلاث دورات میاه







### دورة المياه الرئيسية















• غرفة خادمة

• غرفة غسيل

• دورة مياه



#### صاللة









###