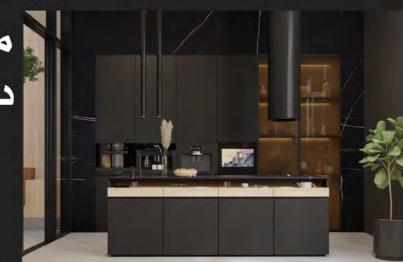

### View

تأسست شركة فيو المتحدة للتطوير العقاري في عام 2011 لتكون مساهماً فاعلاً في التطوير العمراني في السعودية، والشركة تعتمد في نشاطها على خبرات عالية وتكنولوجيا حديثة في جميع مراحل التطوير والتنفيذ للوصول إلى أفضل التصاميم المعمارية والإنشائية لتقديم مجمعات سكنية ومراكز تجارية متكاملة بما يرضي عملائنا الكرام ويزيد من ثقتهم بنا وطبقاً لأحدث المواصفات الفنية.

#### يعد نموذج تون أحد نماذج فيو وهو المشروع التابع لشركة فيو المتحدة للتطوير العقاري

يحاكي نموذج تون طابع التصميم الأحدث حيث صُمم بطريقة مبتكرة كلياً، مبني على أُسس استغلال المساحات الصغيرة باحترافيه وعملية، كما تكمن جماليته بتفاوت الارتفاعات فيه بشكل متناغم تبرز بها تميزه وتفرده.







المساحة: 209م - 288م بلون داخلي رمادي





- دورات میاه
- كورت يارد
  - مسبح
- مطبخ داخلي وخارجي





## صاللة طعام





# مطبخ داخلي





مطبخ خارجي





## دورة مياه



• ثلاث دورات میاه







### دورة المياه الرئيسية















• غرفة خادمة

• غرفة غسيل

• دورة مياه



#### صاللة









###