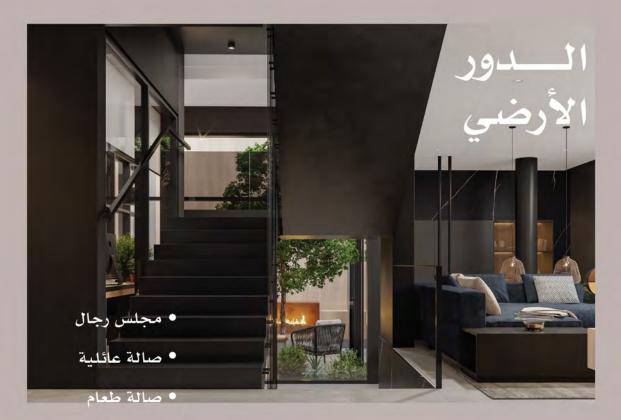

### View

تأسست شركة فيو المتحدة للتطوير العقاري في عام 2011 لتكون مساهماً فاعلاً في التطوير العمراني في السعودية، والشركة تعتمد في نشاطها على خبرات عالية وتكنولوجيا حديثة في جميع مراحل التطوير والتنفيذ للوصول إلى أفضل التصاميم المعمارية والإنشائية لتقديم مجمعات سكنية ومراكز تجارية متكاملة بما يرضي عملائنا الكرام ويزيد من ثقتهم بنا وطبقاً لأحدث المواصفات الفنية.

#### يعد نموذج تون أحد نماذج فيو وهو المشروع التابع لشركة فيو المتحدة للتطوير العقاري

يحاكي نموذج تون طابع التصميم الأحدث حيث صُمم بطريقة مبتكرة كلياً، مبني على أُسس استغلال المساحات الصغيرة باحترافيه وعملية، كما تكمن جماليته بتفاوت الارتفاعات فيه بشكل متناغم تبرز بها تميزه وتفرده.







المساحة: 209م - 288م بلون داخلي رمادي





- دورات میاه
- كورت يارد
  - مسبح
- مطبخ داخلي وخارجي





## صاللة طعام





# مطبخ داخلي





مطبخ خارجي





## دورة مياه



• ثلاث دورات میاه







### دورة المياه الرئيسية















• غرفة خادمة

• غرفة غسيل

• دورة مياه



#### صاللة









###