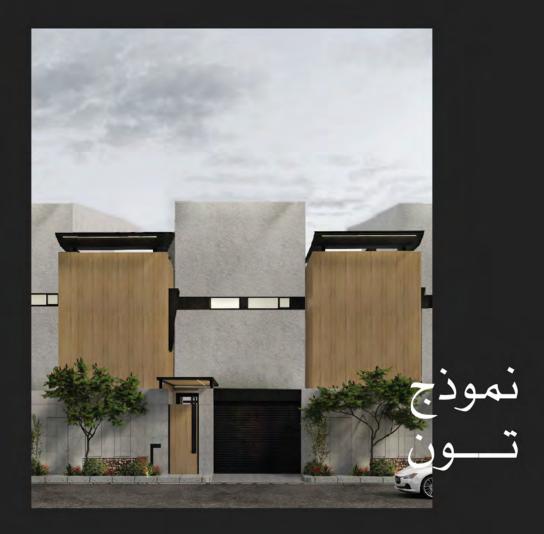

#### يعد نموذج تون أحد نماذج فيو وهو المشروع التابع لشركة فيو المتحدة للتطوير العقاري

يحاكي نموذج تون طابع التصميم الأحدث حيث صُمم بطريقة مبتكرة كلياً، مبني على أُسس استغلال المساحات الصغيرة باحترافيه وعملية، كما تكمن جماليته بتفاوت الارتفاعات فيه بشكل متناغم تبرز بها تميزه وتفرده.

المساحة: 209م - 288م بلون داخلي رمادي

- دورات میاه
- كورت يارد
  - مسبح
- مطبخ داخلي وخارجي