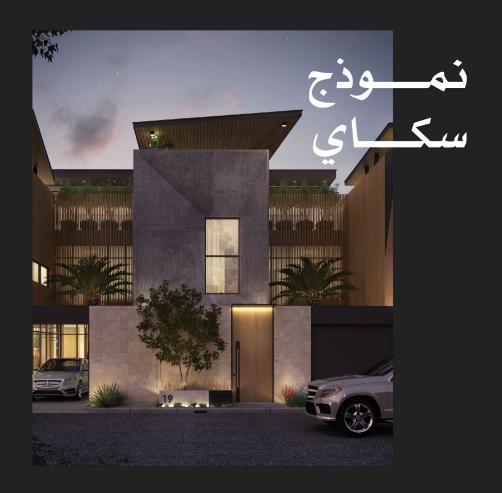

يعد نمـوذج سـكاي أحد نماذج شركة فيو المتحدة للتطوير العقاري

و يحاكى اسم النموذج طابع التصميم المميز فيه حيث يستمد جماليته من أسقف السكاي لايت التي تزين عدة مناطق منه بالإضافة إلى الواجهات الزجاجية و النوافن المتسعة التي تسمح بدخول أشعة الشمس و رؤية السماء في معظم زوايا المنزل

يتوفر نمـوذج سكاي بعـدة واجهات مختلفة

بتقسيم داخلي موحد وواجهتان مختلفتان بمساحة: 2,306 - 2,306

وبخيارات ألوان داخلية: رمادي وبيج

دورات مياه للرجال

• غرفة خادمة ومستودع

كورت يارد

- مطبخ داخلي وخارجي مسبح
- دورات مياه للنساء • غرفة سائق خارجية