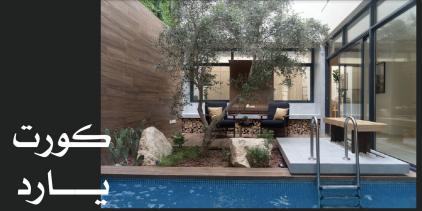

يتوفر نمـوذج سكاي بعـدة واجهات مختلفة

بتقسيم داخلي موحد وواجهتان مختلفتان بمساحة: 2,306 - 2,306

وبخيارات ألوان داخلية: رمادي وبيج

دورات مياه للرجال

• غرفة خادمة ومستودع

كورت يارد

- مطبخ داخلي وخارجي مسبح
- دورات مياه للنساء • غرفة سائق خارجية