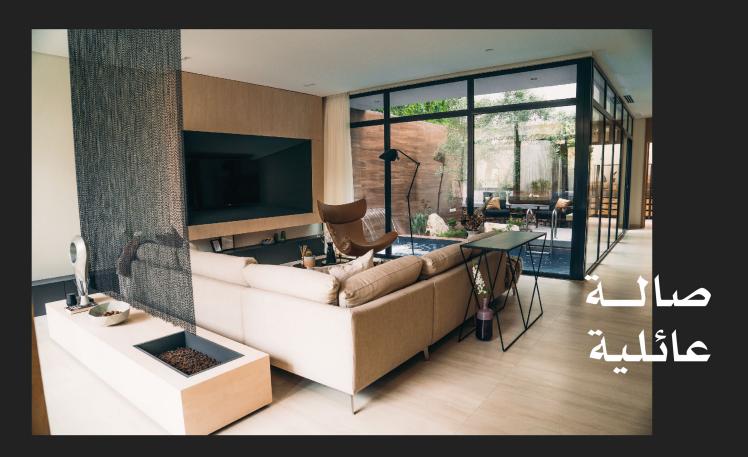

يتوفر نمـوذج سكاي بعـدة واجهات مختلفة

بتقسيم داخلي موحد وواجهتان مختلفتان بمساحة: 2,306 - 2,306

وبخيارات ألوان داخلية: رمادي وبيج

دورات مياه للرجال

• غرفة خادمة ومستودع

كورت يارد

- مطبخ داخلي وخارجي مسبح
- دورات مياه للنساء • غرفة سائق خارجية