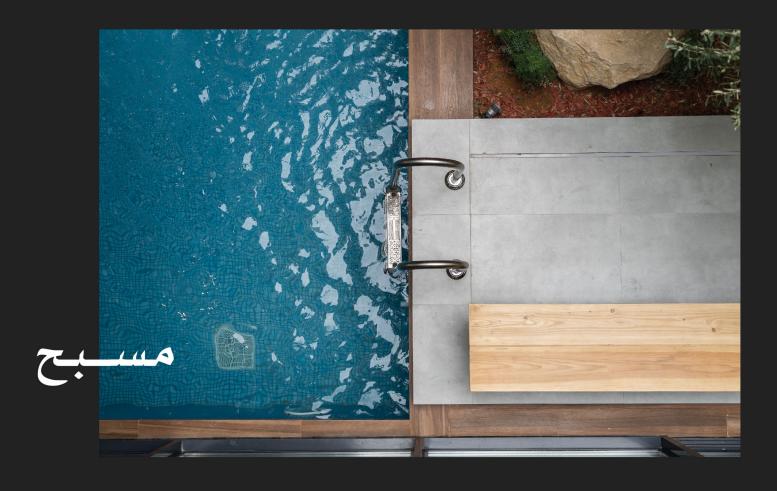

يتوفر نمـوذج سكاي بعـدة واجهات مختلفة

بتقسيم داخلي موحد وواجهتان مختلفتان بمساحة: 2,306 - 2,306

وبخيارات ألوان داخلية: رمادي وبيج

دورات مياه للرجال

• غرفة خادمة ومستودع

كورت يارد

- مطبخ داخلي وخارجي مسبح
- دورات مياه للنساء • غرفة سائق خارجية