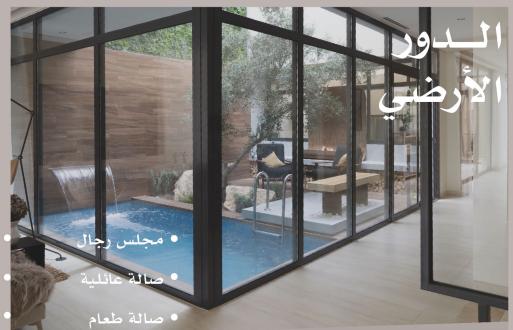

يتوفر نمـوذج سكاي بعـدة واجهات مختلفة

بتقسيم داخلي موحد وواجهتان مختلفتان بمساحة: 2,306 - 2,306

وبخيارات ألوان داخلية: رمادي وبيج

دورات مياه للرجال

• غرفة خادمة ومستودع

كورت يارد

- مطبخ داخلي وخارجي مسبح
- دورات مياه للنساء • غرفة سائق خارجية