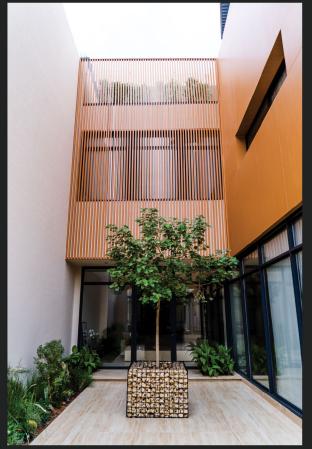

يتوفر نمـوذج سكاي بعـدة واجهات مختلفة

بتقسيم داخلي موحد وواجهتان مختلفتان بمساحة: 2,306 - 2,306

وبخيارات ألوان داخلية: رمادي وبيج

دورات مياه للرجال

• غرفة خادمة ومستودع

كورت يارد

- مطبخ داخلي وخارجي مسبح
- دورات مياه للنساء • غرفة سائق خارجية