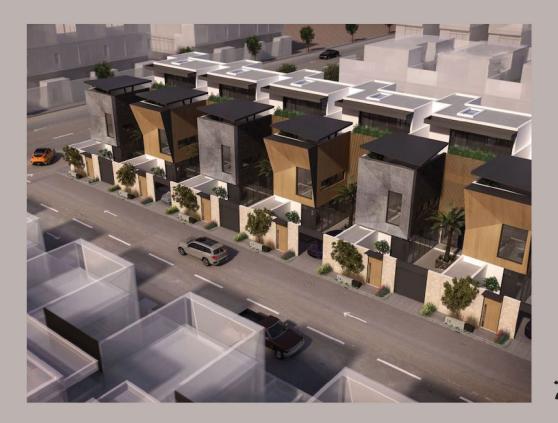

يعد نمـوذج سـكاي أحد نماذج شركة فيو المتحدة للتطوير العقاري

و يحاكى اسم النموذج طابع التصميم المميز فيه حيث يستمد جماليته من أسقف السكاي لايت التي تزين عدة مناطق منه بالإضافة إلى الواجهات الزجاجية و النوافن المتسعة التي تسمح بدخول أشعة الشمس و رؤية السماء في معظم زوايا المنزل

يتوفر نمـوذج سكاي بعـدة واجهات مختلفة

بتقسيم داخلي موحد وواجهتان مختلفتان بمساحة: 2,306 - 2,306

وبخيارات ألوان داخلية: رمادي وبيج

دورات مياه للرجال

• غرفة خادمة ومستودع

كورت يارد

- مطبخ داخلي وخارجي مسبح
- دورات مياه للنساء • غرفة سائق خارجية