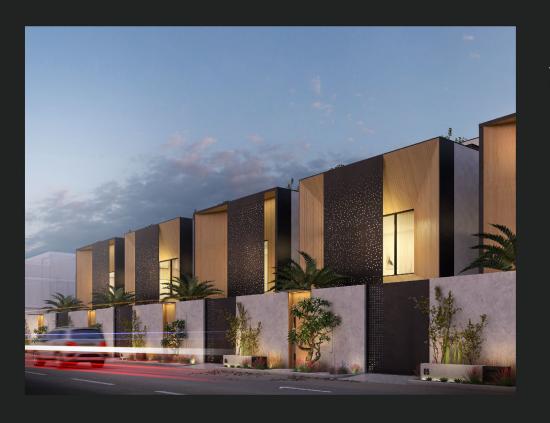

يعد نمــــوذج رِفر أحد نماذج فيو و هو المشروع التابع لشركة فيو المتحدة للتطوير العقاري

ويحاكي اسم النموذج طابع التصميم الأنيق وتبرز جماليته من خلال خط مثير للاهتمام من المياه المتساقطة المنسابة في تناغم ينسجم مع المساحة المحيطة ويضفي الكثير من الحياه والانتعاش للمنزل

## يتوفر نموذج رفــر بأربـع وَاجهات مختلفة

بتقسيم داخلي موحد بمساحة: 200م2 - 425م2

وبخيارات ألوان داخلية: رمادي واسمنتي

• غرفة سائق

• صالة طعام

• دورات میاه

مطبخ

جلسة خارجية