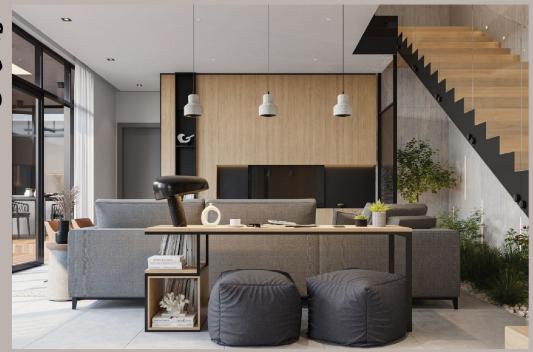

## يتوفر نموذج رفــر بأربـع وَاجهات مختلفة

بتقسيم داخلي موحد بمساحة: 200م2 - 425م2

وبخيارات ألوان داخلية: رمادي واسمنتي

• غرفة سائق

• صالة طعام

• دورات میاه

مطبخ

جلسة خارجية

• مسبح

- دورات میاه خاصهٔ
  - صالة عائلية

• دورة مياه