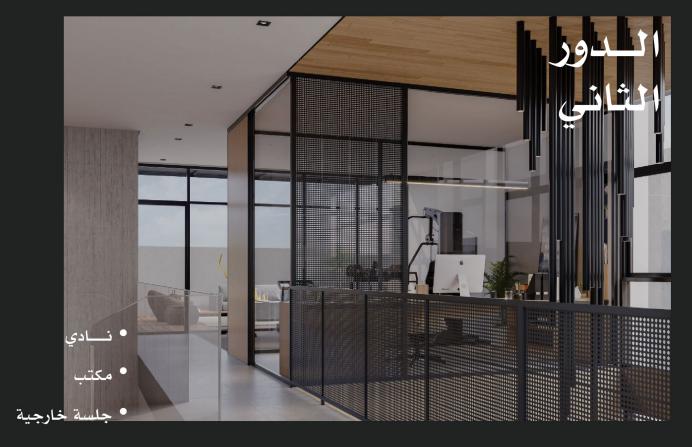

## يتوفر نموذج رفــر بأربـع وَاجهات مختلفة

بتقسيم داخلي موحد بمساحة: 200م2 - 425م2

وبخيارات ألوان داخلية: رمادي واسمنتي

• غرفة سائق

• صالة طعام

• دورات میاه

مطبخ

جلسة خارجية

• مسبح

- دورات میاه خاصهٔ
  - صالة عائلية

• دورة مياه