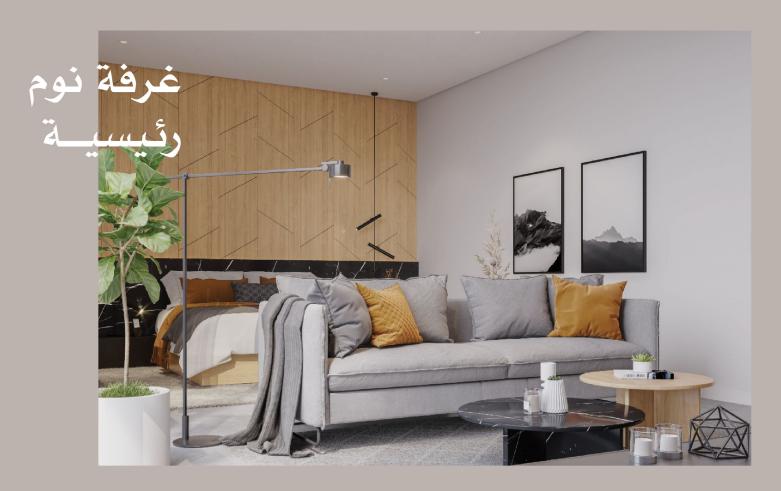

## يتوفر نموذج رفــر بأربـع وَاجهات مختلفة

بتقسيم داخلي موحد بمساحة: 200م2 - 425م2

وبخيارات ألوان داخلية: رمادي واسمنتي

• غرفة سائق

• صالة طعام

• دورات میاه

مطبخ

جلسة خارجية