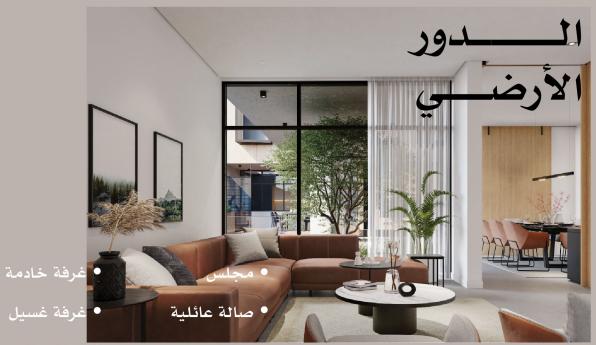

## يتوفر نموذج رفــر بأربـع وَاجهات مختلفة

بتقسيم داخلي موحد بمساحة: 200م2 - 425م2

وبخيارات ألوان داخلية: رمادي واسمنتي

• غرفة سائق

• صالة طعام

• دورات میاه

مطبخ

جلسة خارجية

• مسبح

- دورات میاه خاصهٔ
  - صالة عائلية

• دورة مياه