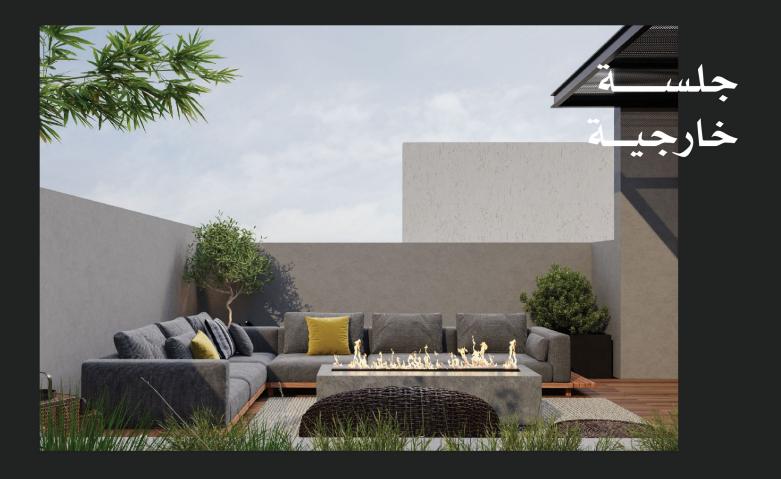

## يتوفر نموذج رفــر بأربـع وَاجهات مختلفة

بتقسيم داخلي موحد بمساحة: 200م2 - 425م2

وبخيارات ألوان داخلية: رمادي واسمنتي

• غرفة سائق

• صالة طعام

• دورات میاه

مطبخ

جلسة خارجية