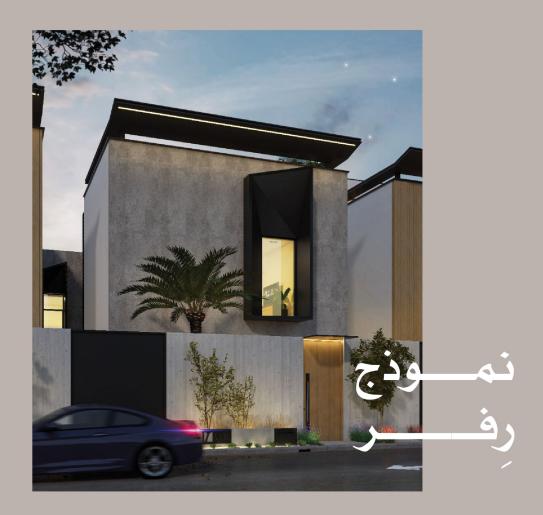

يعد نمــــوذج رِفر أحد نماذج فيو و هو المشروع التابع لشركة فيو المتحدة للتطوير العقاري

ويحاكي اسم النموذج طابع التصميم الأنيق وتبرز جماليته من خلال خط مثير للاهتمام من المياه المتساقطة المنسابة في تناغم ينسجم مع المساحة المحيطة ويضفي الكثير من الحياه والانتعاش للمنزل

## يتوفر نموذج رفــر بأربـع وَاجهات مختلفة

بتقسيم داخلي موحد بمساحة: 200م2 - 425م2

وبخيارات ألوان داخلية: رمادي واسمنتي

• غرفة سائق

• صالة طعام

• دورات میاه

مطبخ

جلسة خارجية