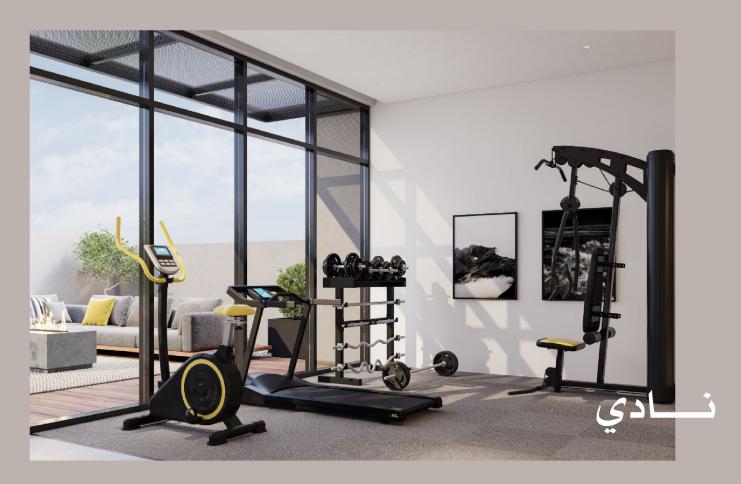

## يتوفر نموذج رفــر بأربـع وَاجهات مختلفة

بتقسيم داخلي موحد بمساحة: 200م2 - 425م2

وبخيارات ألوان داخلية: رمادي واسمنتي

• غرفة سائق

• صالة طعام

• دورات میاه

مطبخ

جلسة خارجية