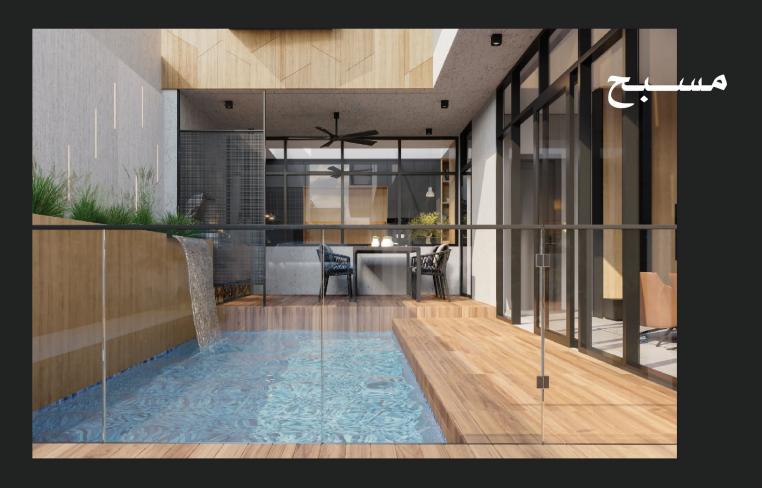

لتكون مساهماً فاعلاً في التطوير العمراني في السعودية، والشركة تعتمد في نشاطها على خبرات عالية وتكنولوجيا حديثة في جميع مراحل التطوير والتنفيذ للوصول إلى أفضل التصاميم المعمارية والإنشائية لتقديم مجمعات سكنية ومراكز تجارية متكاملة بما يرضي عملائنا الكرام ويزيد من ثقتهم بنا وطبقاً لأحدث المواصفات الفنية.

يعد نمــــوذج رِفر أحد نماذج فيو و هو المشروع التابع لشركة فيو المتحدة للتطوير العقاري

ويحاكي اسم النموذج طابع التصميم الأنيق وتبرز جماليته من خلال خط مثير للاهتمام من المياه المتساقطة المنسابة في تناغم ينسجم مع المساحة المحيطة ويضفي الكثير من الحياه والانتعاش للمنزل



## يتوفر نموذج رفــر بأربـع وَاجهات مختلفة





بتقسيم داخلي موحد بمساحة: 200م2 - 425م2



وبخيارات ألوان داخلية: رمادي واسمنتي





• غرفة سائق

• صالة طعام

• دورات میاه

مطبخ

جلسة خارجية

• مسبح





























- دورات میاه خاصهٔ
  - صالة عائلية























• دورة مياه















## شركة فيو المتحدة للتطوير العقاري

## 920033504