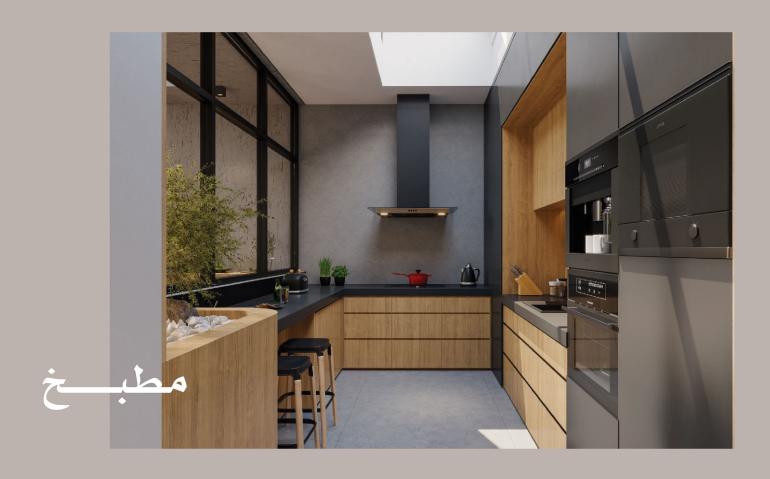

## يتوفر نموذج رفــر بأربـع وَاجهات مختلفة

بتقسيم داخلي موحد بمساحة: 200م2 - 425م2

وبخيارات ألوان داخلية: رمادي واسمنتي

• غرفة سائق

• صالة طعام

• دورات میاه

مطبخ

جلسة خارجية