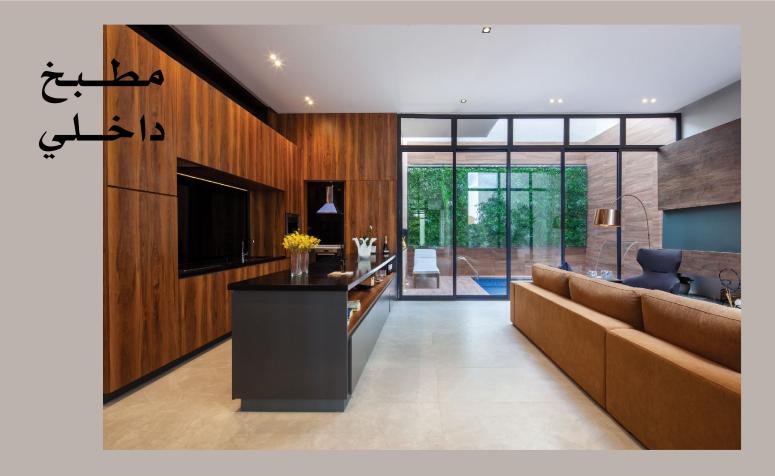

يتوفر نموذج لايت بثلاث واجهات مختلفة

بتقسيم داخلي موحد بمساحة: 2p**415 -** 2p**306** 

وبخيارات ألوان داخلية: رمادي وبيج

07

- دورات مياه للرجال والنساء
  - المكتب الداخلي
    - ڪورت يارد
      - غرفة الخادمة مسبح
  - مطبخ داخلي وخارجي
    غرفة سائق خارجية