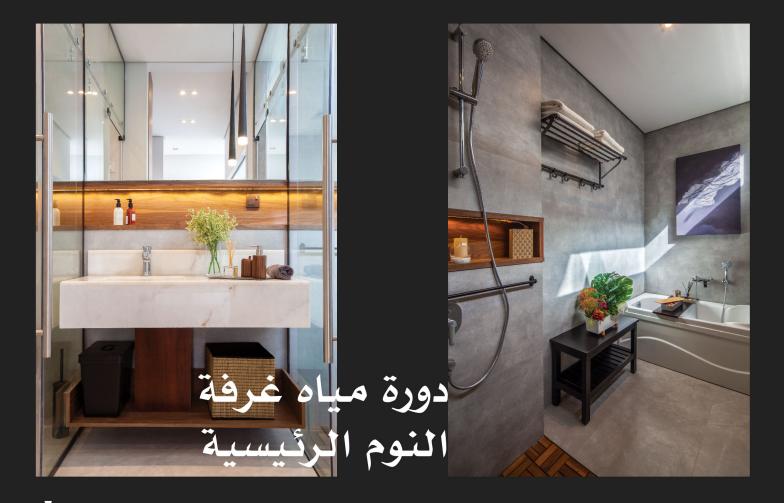

يتوفر نموذج لايت بثلاث واجهات مختلفة

بتقسيم داخلي موحد بمساحة: 2p**415 -** 2p**306** 

وبخيارات ألوان داخلية: رمادي وبيج

07

- دورات مياه للرجال والنساء
  - المكتب الداخلي
    - ڪورت يارد
      - غرفة الخادمة مسبح
  - مطبخ داخلي وخارجي
    غرفة سائق خارجية