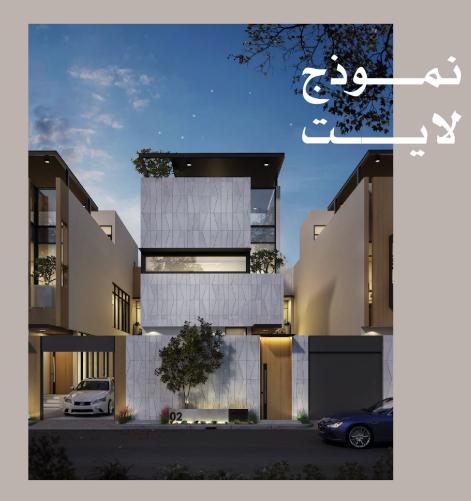

يعد نمـــوذج لايـــت أحد نماذج فيو و هو المشروع التابع شركة فيو المتحدة للتطوير العقاري

و يســتمد النمــوذج تســميته مــن الضــوء الـــذي ينســاب إلـــى المنـــزل عبـــر الواجهـات الزجاجيـة، والحديقــة المميــزة التي هي قلب المنزل وروحه

يتوفر نموذج لايت بثلاث واجهات مختلفة

بتقسيم داخلي موحد بمساحة: 2p**415 -** 2p**306** 

وبخيارات ألوان داخلية: رمادي وبيج

07

- دورات مياه للرجال والنساء
  - المكتب الداخلي
    - ڪورت يارد
      - غرفة الخادمة مسبح
  - مطبخ داخلي وخارجي
    غرفة سائق خارجية