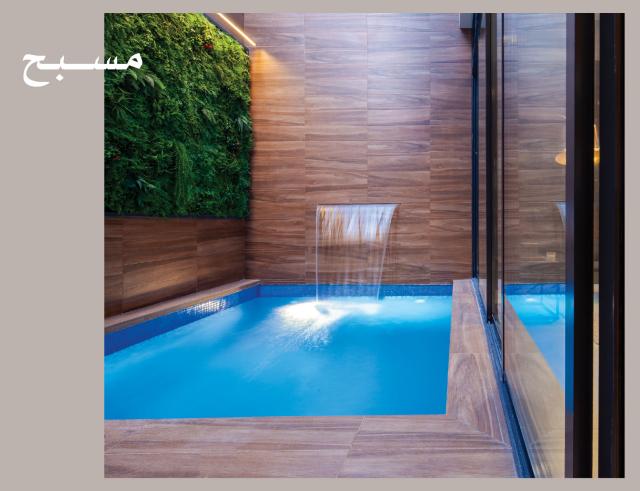

يتوفر نموذج لايت بثلاث واجهات مختلفة

بتقسيم داخلي موحد بمساحة: 2p**415 -** 2p**306** 

وبخيارات ألوان داخلية: رمادي وبيج

07

- دورات مياه للرجال والنساء
  - المكتب الداخلي
    - ڪورت يارد
      - غرفة الخادمة مسبح
  - مطبخ داخلي وخارجي
    غرفة سائق خارجية