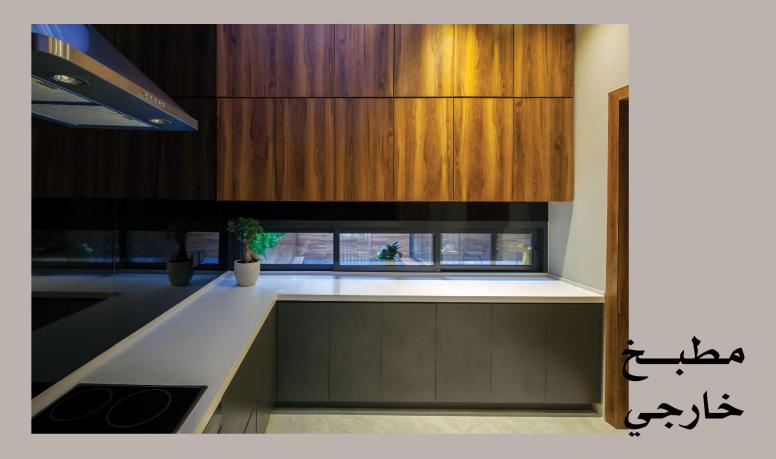

يتوفر نموذج لايت بثلاث واجهات مختلفة

بتقسيم داخلي موحد بمساحة: 2p**415 -** 2p**306** 

وبخيارات ألوان داخلية: رمادي وبيج

07

- دورات مياه للرجال والنساء
  - المكتب الداخلي
    - ڪورت يارد
      - غرفة الخادمة مسبح
  - مطبخ داخلي وخارجي
    غرفة سائق خارجية