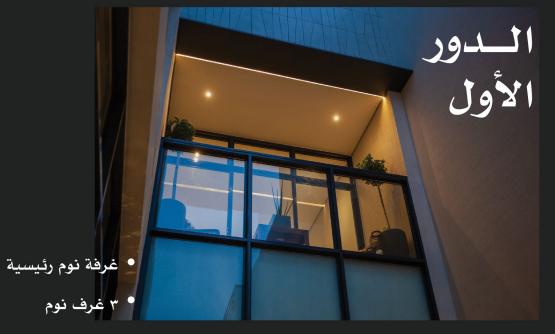

يتوفر نموذج لايت بثلاث واجهات مختلفة

بتقسيم داخلي موحد بمساحة: 2p**415 -** 2p**306** 

وبخيارات ألوان داخلية: رمادي وبيج

07

- دورات مياه للرجال والنساء
  - المكتب الداخلي
    - ڪورت يارد
      - غرفة الخادمة مسبح
  - مطبخ داخلي وخارجي
    غرفة سائق خارجية