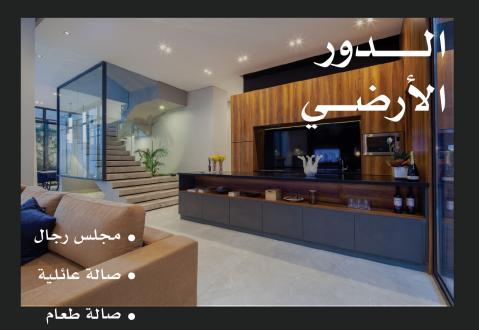

يتوفر نموذج لايت بثلاث واجهات مختلفة

بتقسيم داخلي موحد بمساحة: 2p**415 -** 2p**306** 

وبخيارات ألوان داخلية: رمادي وبيج

07

- دورات مياه للرجال والنساء
  - المكتب الداخلي
    - ڪورت يارد
      - غرفة الخادمة مسبح
  - مطبخ داخلي وخارجي
    غرفة سائق خارجية

 $\nabla$ 

- صالة عائلية
- ۳ دورات میاه
  - بلكونة

• جلسة خارجية

شركة فيو المتحدة للتطوير العقاري

Anas Ibn Malik Road, Elyassmen Riyadh, Saudi Arabia

info@view.sa view.sa