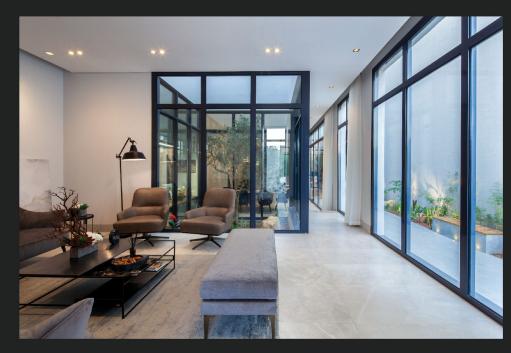

يعد نمـــوذج لايـــت أحد نماذج فيو و هو المشروع التابع شركة فيو المتحدة للتطوير العقاري

و يســتمد النمــوذج تســميته مــن الضــوء الـــذي ينســاب إلـــى المنـــزل عبـــر الواجهـات الزجاجيـة، والحديقــة المميــزة التي هي قلب المنزل وروحه

يتوفر نموذج لايت بثلاث واجهات مختلفة

بتقسيم داخلي موحد بمساحة: 2p**415 -** 2p**306** 

وبخيارات ألوان داخلية: رمادي وبيج

07

- دورات مياه للرجال والنساء
  - المكتب الداخلي
    - ڪورت يارد
      - غرفة الخادمة مسبح
  - مطبخ داخلي وخارجي
    غرفة سائق خارجية