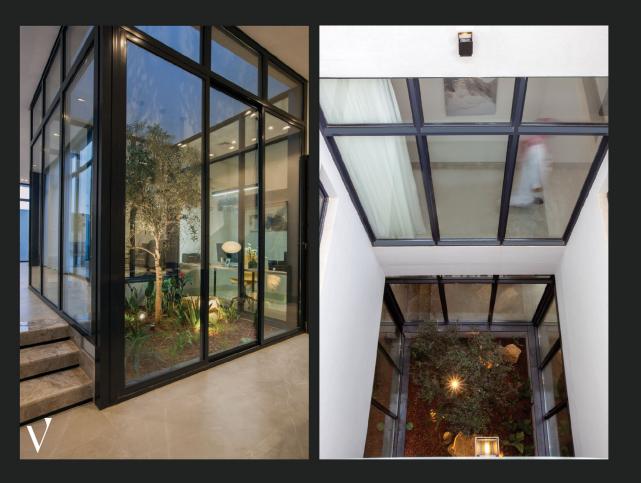

يعد نمـــوذج لايـــت أحد نماذج فيو و هو المشروع التابع شركة فيو المتحدة للتطوير العقاري

و يســتمد النمــوذج تســميته مــن الضــوء الـــذي ينســاب إلـــى المنـــزل عبـــر الواجهـات الزجاجيـة، والحديقــة المميــزة التي هي قلب المنزل وروحه

يتوفر نموذج لايت بثلاث واجهات مختلفة

بتقسيم داخلي موحد بمساحة: 2p**415 -** 2p**306** 

وبخيارات ألوان داخلية: رمادي وبيج

07

- دورات مياه للرجال والنساء
  - المكتب الداخلي
    - ڪورت يارد
      - غرفة الخادمة مسبح
  - مطبخ داخلي وخارجي
    غرفة سائق خارجية