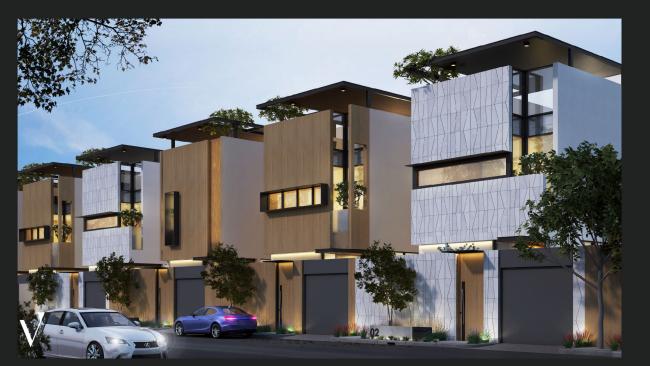

يعد نمـــوذج لايـــت أحد نماذج فيو و هو المشروع التابع شركة فيو المتحدة للتطوير العقاري

و يســتمد النمــوذج تســميته مــن الضــوء الـــذي ينســاب إلـــى المنـــزل عبـــر الواجهـات الزجاجيـة، والحديقــة المميــزة التي هي قلب المنزل وروحه

يتوفر نموذج لايت بثلاث واجهات مختلفة

بتقسيم داخلي موحد بمساحة: 2p**415 -** 2p**306** 

وبخيارات ألوان داخلية: رمادي وبيج

07

- دورات مياه للرجال والنساء
  - المكتب الداخلي
    - ڪورت يارد
      - غرفة الخادمة مسبح
  - مطبخ داخلي وخارجي
    غرفة سائق خارجية