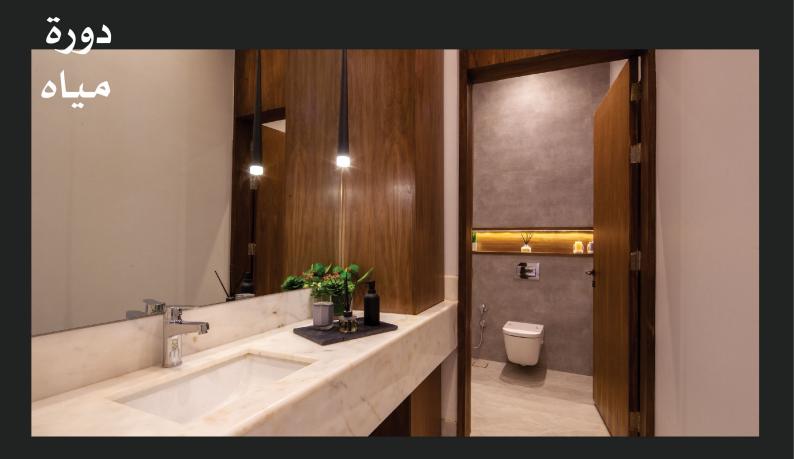

يتوفر نموذج لايت بثلاث واجهات مختلفة

بتقسيم داخلي موحد بمساحة: 2p**415 -** 2p**306** 

وبخيارات ألوان داخلية: رمادي وبيج

07

- دورات مياه للرجال والنساء
  - المكتب الداخلي
    - ڪورت يارد
      - غرفة الخادمة مسبح
  - مطبخ داخلي وخارجي
    غرفة سائق خارجية