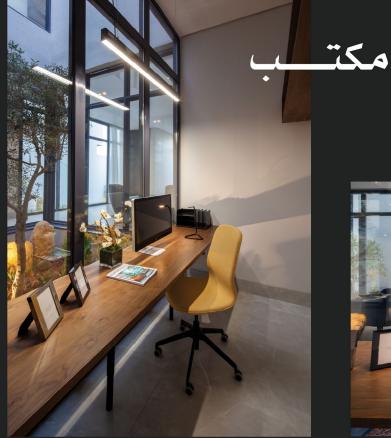

يتوفر نموذج لايت بثلاث واجهات مختلفة

بتقسيم داخلي موحد بمساحة: 2p**415 -** 2p**306** 

وبخيارات ألوان داخلية: رمادي وبيج

07

- دورات مياه للرجال والنساء
  - المكتب الداخلي
    - ڪورت يارد
      - غرفة الخادمة مسبح
  - مطبخ داخلي وخارجي
    غرفة سائق خارجية