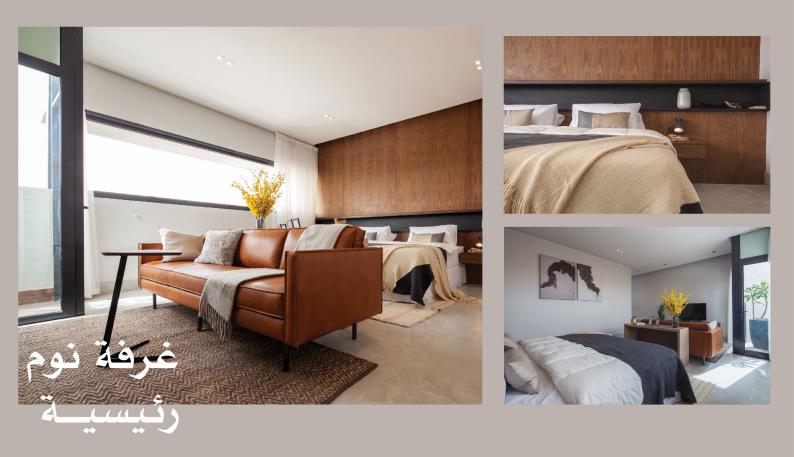

يتوفر نموذج لايت بثلاث واجهات مختلفة

بتقسيم داخلي موحد بمساحة: 2p**415 -** 2p**306** 

وبخيارات ألوان داخلية: رمادي وبيج

07

- دورات مياه للرجال والنساء
  - المكتب الداخلي
    - ڪورت يارد
      - غرفة الخادمة مسبح
  - مطبخ داخلي وخارجي
    غرفة سائق خارجية